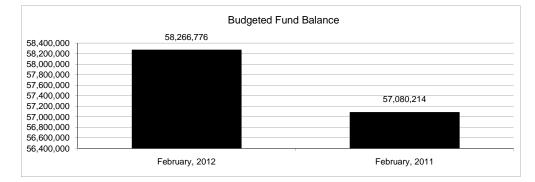

|                                                          |         |                 |                 |                | Genera         | l Fund         |                     |                     |
|----------------------------------------------------------|---------|-----------------|-----------------|----------------|----------------|----------------|---------------------|---------------------|
| The School District of Sarasota County, FL               |         |                 |                 |                |                |                |                     |                     |
| Revenue & Expenditures - Budget And Actual               | Account |                 | Amounts         | Actual         | Percentage of  | Prior YTD      | Difference          | %                   |
| February 29, 2012                                        | Number  | Original        | Current         | Amounts        | Current Budget | Actual         | Increase/(Decrease) | Increase/(Decrease) |
| REVENUES                                                 |         |                 |                 |                | 0.0.4.4        |                |                     |                     |
| Federal Direct                                           | 3100    | 2,056,131.00    | 2,056,131.00    | 183,832.23     | 8.94%          | 191,956.31     | (8,124.08)          | -4.23%              |
| Federal Through State                                    | 3200    | 7,849,799.00    | 7,978,248.00    | 1,421,027.62   | 17.81%         | 1,200,923.20   | 220,104.42          | 18.33%              |
| State Sources                                            | 3300    | 75,625,126.00   | 75,735,238.00   | 51,126,559.15  | 67.51%         | 42,112,762.05  | 9,013,797.10        | 21.40%              |
| Local Sources                                            | 3400    | 254,174,851.00  | 254,512,122.00  | 223,312,452.45 | 87.74%         | 241,832,170.00 | (18,519,717.55)     | -7.66%              |
| Total Revenues                                           |         | 339,705,907.00  | 340,281,739.00  | 276,043,871.45 | 81.12%         | 285,337,811.56 | (9,293,940.11)      | -3.26%              |
| EXPENDITURES                                             |         |                 |                 |                |                |                |                     |                     |
| Current:                                                 |         |                 |                 |                |                |                |                     |                     |
| Instruction                                              | 5000    | 242,747,886.00  | 238,089,772.00  | 136,347,566.28 | 57.27%         | 138,517,293.82 | (2,169,727.54)      | -1.57%              |
| Pupil Personnel Services                                 | 6100    | 21,078,785.00   | 21,247,711.00   | 12,482,046.56  | 58.75%         | 12,869,887.13  | (387,840.57)        | -3.01%              |
| Instructional Media Services                             | 6200    | 5,310,391.00    | 4,983,429.00    | 2,948,356.33   | 59.16%         | 3,064,880.01   | (116,523.68)        | -3.80%              |
| Instruction and Curriculum Development Services          | 6300    | 2,737,550.00    | 2,416,268.00    | 1,465,866.57   | 60.67%         | 1,618,209.93   | (152,343.36)        | -9.41%              |
| Instructional Staff Training Services                    | 6400    | 1,690,283.00    | 1,169,392.00    | 730,919.20     | 62.50%         | 910,468.88     | (179,549.68)        | -19.72%             |
| Instruction Related Technolgy                            | 6500    | 2,386,674.00    | 2,265,099.00    | 1,603,497.70   | 70.79%         | 938,954.40     | 664,543.30          | 70.77%              |
| Board                                                    | 7100    | 1,041,678.00    | 1,213,322.00    | 745,020.90     | 61.40%         | 673,944.68     | 71,076.22           | 10.55%              |
| General Administration                                   | 7200    | 1,585,252.00    | 1,256,478.00    | 849,446.38     | 67.61%         | 1,121,472.79   | (272,026.41)        | -24.26%             |
| School Administration                                    | 7300    | 16,602,815.00   | 16,396,944.00   | 10,261,751.62  | 62.58%         | 11,064,776.19  | (803,024.57)        | -7.26%              |
| Facilities Acquisition and Construction                  | 7410    | 0.00            | 1,240.00        | 1,240.00       | 100.00%        | 0.00           | 1,240.00            |                     |
| Fiscal Services                                          | 7500    | 1,893,331.00    | 1,850,136.00    | 1,236,077.50   | 66.81%         | 1,365,670.07   | (129,592.57)        | -9.49%              |
| Food Services                                            | 7600    | 29,328.00       | 29,328.00       | 21,175.55      | 72.20%         | 0.00           | 21,175.55           | 100.00%             |
| Central Services                                         | 7700    | 5,634,964.00    | 5,293,704.00    | 3,511,616.83   | 66.34%         | 3,872,732.17   | (361,115.34)        | -9.32%              |
| Pupil Transportation Services                            | 7800    | 16,265,149.00   | 16,658,258.00   | 9,999,520.42   | 60.03%         | 10,167,893.51  | (168,373.09)        | -1.66%              |
| Operation of Plant                                       | 7900    | 34,024,073.00   | 34,144,421.00   | 21,292,356.14  | 62.36%         | 22,066,001.94  | (773,645.80)        | -3.51%              |
| Maintenance of Plant                                     | 8100    | 15,825,357.00   | 15,536,332.00   | 10,533,104.86  | 67.80%         | 11,596,893.92  | (1,063,789.06)      | -9.17%              |
| Administrative Tech Services                             | 8200    | 2,039,121.00    | 1,792,944.00    | 1,544,906.31   | 86.17%         | 1,773,443.85   | (228,537.54)        | -12.89%             |
| Community Services                                       | 9100    | 1,727,127.00    | 1,604,883.00    | 932,805.18     | 58.12%         | 1,000,723.92   | (67,918.74)         | -6.79%              |
| Debt Service                                             | 9200    |                 |                 |                |                |                | 0.00                |                     |
| Total Expenditures                                       |         | 372,619,764.00  | 365,949,661.00  | 216,507,274.33 | 59.16%         | 222,623,247.21 | (6,115,972.88)      | -2.75%              |
| Excess (Deficiency) of Revenues Over (Under) Expenditure | s       | (32,913,857.00) | (25,667,922.00) | 59,536,597.12  | -231.95%       | 62,714,564.35  | (3,177,967.23)      | -5.07%              |
| OTHER FINANCING SOURCES (USES)                           |         |                 |                 |                |                |                |                     |                     |
| Other Financing Sources                                  | 3700    |                 |                 | 9,165.31       |                | 10,048.85      | (883.54)            | -8.79%              |
| Transfers In                                             | 3600    | 19,643,296.00   | 19,643,296.00   | 9,379,738.89   | 47.75%         | 10,088,300.32  | (708,561.43)        | -7.02%              |
| Transfers Out                                            | 9700    | (550,279.00)    | (550,279.00)    | (550,279.00)   | 100.00%        | (698,812.00)   | 148,533.00          | 100.00%             |
| Total Other Financing Sources (Uses)                     |         | 19,093,017.00   | 19,093,017.00   | 8,838,625.20   | 46.29%         | 9,399,537.17   | (560,911.97)        | -5.97%              |
| Net Change in Fund Balances                              |         | (13,820,840.00) | (6,574,905.00)  | 68,375,222.32  |                | 72,114,101.52  | (3,738,879.20)      | -5.18%              |
| Fund Balances, Prior Year                                | 2800    | 64,841,681.00   | 64,841,681.00   | 64,819,785.00  |                | 66,838,150.00  | (2,018,365.00)      | -3.02%              |
| Adjustment to Fund Balances                              | 2891    | . ,. ,          | 0.00            | . , ,          |                |                | (-,,                |                     |
| Fund Balances, Current Year                              | 2700    | 51,020,841.00   | 58,266,776.00   | 133,195,007.32 | 228.60%        | 138,952,251.52 | (5,757,244.20)      | -4.14%              |

### **General Fund**