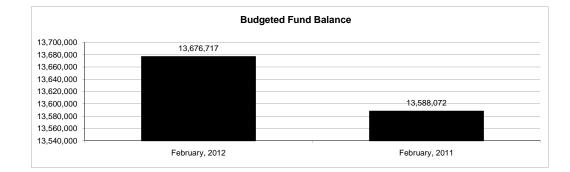

|                                                          | Internal Service Fund |                |                |               |                |                |                     |                     |  |  |
|----------------------------------------------------------|-----------------------|----------------|----------------|---------------|----------------|----------------|---------------------|---------------------|--|--|
| The School District of Sarasota County, FL               |                       |                |                |               |                |                |                     |                     |  |  |
| <b>Revenue &amp; Expenditures - Budget And Actual</b>    | Account               | Budgeted       | Amounts        | Actual        | Percentage of  | Prior YTD      | Difference          | %                   |  |  |
| February 29, 2012                                        | Number                | Original       | Current        | Amounts       | Current Budget | Actual         | Increase/(Decrease) | Increase/(Decrease) |  |  |
| REVENUES                                                 |                       |                |                |               |                |                |                     |                     |  |  |
| Federal Direct                                           | 3100                  |                |                |               |                |                |                     |                     |  |  |
| Federal Through State                                    | 3200                  |                |                |               |                |                |                     |                     |  |  |
| State Sources                                            | 3300                  |                |                |               |                |                |                     |                     |  |  |
| Local Sources                                            | 3400                  | 5,089,850.00   | 5,089,850.00   | 3,017,576.15  | 59.29%         | 1,804,436.21   | 1,213,139.94        | 67.23%              |  |  |
| Total Revenues                                           |                       | 5,089,850.00   | 5,089,850.00   | 3,017,576.15  | 59.29%         | 1,804,436.21   | 1,213,139.94        | 67.23%              |  |  |
| EXPENDITURES                                             |                       |                |                |               |                |                |                     |                     |  |  |
| Current:                                                 |                       |                |                |               |                |                |                     |                     |  |  |
| Instruction                                              | 5000                  |                |                |               |                |                |                     |                     |  |  |
| Pupil Personnel Services                                 | 6100                  |                |                |               |                |                |                     |                     |  |  |
| Instructional Media Services                             | 6200                  |                |                |               |                |                |                     |                     |  |  |
| Instruction and Curriculum Development Services          | 6300                  |                |                |               |                |                |                     |                     |  |  |
| Instructional Staff Training Services                    | 6400                  |                |                |               |                |                |                     |                     |  |  |
| Instruction Related Technolgy                            | 6500                  |                |                |               |                |                |                     |                     |  |  |
| Board                                                    | 7100                  |                |                |               |                |                |                     |                     |  |  |
| General Administration                                   | 7200                  |                |                |               |                |                |                     |                     |  |  |
| School Administration                                    | 7300                  |                |                |               |                |                |                     |                     |  |  |
| Facilities Acquisition and Construction                  | 7410                  |                |                |               |                |                |                     |                     |  |  |
| Fiscal Services                                          | 7500                  |                |                |               |                |                |                     |                     |  |  |
| Food Services                                            | 7600                  |                |                |               |                |                |                     |                     |  |  |
| Central Services                                         | 7700                  | 6,143,200.00   | 6,143,200.00   | 3,684,774.31  | 59.98%         | 3,398,406.33   | 286,367.98          | 8.43%               |  |  |
| Pupil Transportation Services                            | 7800                  |                |                |               |                |                |                     |                     |  |  |
| Operation of Plant                                       | 7900                  |                |                |               |                |                |                     |                     |  |  |
| Maintenance of Plant                                     | 8100                  |                |                |               |                |                |                     |                     |  |  |
| Administrative Tech Services                             | 8200                  |                |                |               |                |                |                     |                     |  |  |
| Community Services                                       | 9100                  |                |                |               |                |                |                     |                     |  |  |
| Debt Service                                             | 9200                  |                |                |               |                |                |                     |                     |  |  |
| Total Expenditures                                       |                       | 6,143,200.00   | 6,143,200.00   | 3,684,774.31  | 59.98%         | 3,398,406.33   | 286,367.98          | 8.43%               |  |  |
| Excess (Deficiency) of Revenues Over (Under) Expenditure | s                     | (1,053,350.00) | (1,053,350.00) | (667,198.16)  | 63.34%         | (1,593,970.12) | 926,771.96          | -58.14%             |  |  |
| OTHER FINANCING SOURCES (USES)                           |                       |                |                |               |                |                |                     |                     |  |  |
| Long-term Debt Proceeds & Sales of Capital Assets        | 3700                  |                |                |               |                |                |                     |                     |  |  |
| Transfers In                                             | 3600                  | 550,279.00     | 550,279.00     | 550,279.00    | 100.00%        | 698,812.00     | (148,533.00)        | 100.00%             |  |  |
| Transfers Out                                            | 9700                  |                |                |               |                | ·              |                     |                     |  |  |
| Total Other Financing Sources (Uses)                     |                       | 550,279.00     | 550,279.00     | 550,279.00    | 100.00%        | 698,812.00     | (148,533.00)        |                     |  |  |
| Change in Net Assets                                     | i i                   | (503,071.00)   | (503,071.00)   | (116,919.16)  | 23.24%         | (895,158.12)   | 778,238.96          | -86.94%             |  |  |
| Net Assets, Prior Year                                   | 2800                  | 14,179,788.00  | 14,179,788.00  | 14,179,790.46 | 100.00%        | 15,923,099.54  | (1,743,309.08)      | -10.95%             |  |  |
| Adjustment to Net Assets                                 | 2891                  | , , ,          | , , ,          |               |                |                |                     |                     |  |  |
| Net Assets, Current Year                                 | 2700                  | 13,676,717.00  | 13,676,717.00  | 14,062,871.30 | 102.82%        | 15,027,941.42  | (965,070.12)        | -6.42%              |  |  |

#### Internal Service Fund