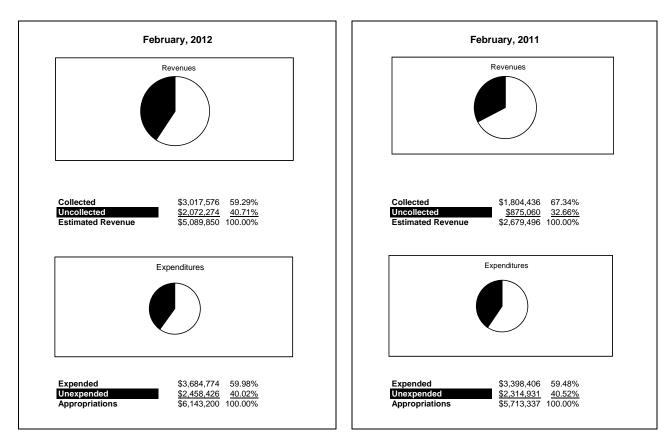

|                                                          | Internal Service Fund |                |                |               |                |                |                     |                     |  |  |
|----------------------------------------------------------|-----------------------|----------------|----------------|---------------|----------------|----------------|---------------------|---------------------|--|--|
| The School District of Sarasota County, FL               |                       |                |                |               |                |                |                     |                     |  |  |
| <b>Revenue &amp; Expenditures - Budget And Actual</b>    | Account               | Budgeted       | Amounts        | Actual        | Percentage of  | Prior YTD      | Difference          | %                   |  |  |
| February 29, 2012                                        | Number                | Original       | Current        | Amounts       | Current Budget | Actual         | Increase/(Decrease) | Increase/(Decrease) |  |  |
| REVENUES                                                 |                       |                |                |               |                |                |                     |                     |  |  |
| Federal Direct                                           | 3100                  |                |                |               |                |                |                     |                     |  |  |
| Federal Through State                                    | 3200                  |                |                |               |                |                |                     |                     |  |  |
| State Sources                                            | 3300                  |                |                |               |                |                |                     |                     |  |  |
| Local Sources                                            | 3400                  | 5,089,850.00   | 5,089,850.00   | 3,017,576.15  | 59.29%         | 1,804,436.21   | 1,213,139.94        | 67.23%              |  |  |
| Total Revenues                                           |                       | 5,089,850.00   | 5,089,850.00   | 3,017,576.15  | 59.29%         | 1,804,436.21   | 1,213,139.94        | 67.23%              |  |  |
| EXPENDITURES                                             |                       |                |                |               |                |                |                     |                     |  |  |
| Current:                                                 |                       |                |                |               |                |                |                     |                     |  |  |
| Instruction                                              | 5000                  |                |                |               |                |                |                     |                     |  |  |
| Pupil Personnel Services                                 | 6100                  |                |                |               |                |                |                     |                     |  |  |
| Instructional Media Services                             | 6200                  |                |                |               |                |                |                     |                     |  |  |
| Instruction and Curriculum Development Services          | 6300                  |                |                |               |                |                |                     |                     |  |  |
| Instructional Staff Training Services                    | 6400                  |                |                |               |                |                |                     |                     |  |  |
| Instruction Related Technolgy                            | 6500                  |                |                |               |                |                |                     |                     |  |  |
| Board                                                    | 7100                  |                |                |               |                |                |                     |                     |  |  |
| General Administration                                   | 7200                  |                |                |               |                |                |                     |                     |  |  |
| School Administration                                    | 7300                  |                |                |               |                |                |                     |                     |  |  |
| Facilities Acquisition and Construction                  | 7410                  |                |                |               |                |                |                     |                     |  |  |
| Fiscal Services                                          | 7500                  |                |                |               |                |                |                     |                     |  |  |
| Food Services                                            | 7600                  |                |                |               |                |                |                     |                     |  |  |
| Central Services                                         | 7700                  | 6,143,200.00   | 6,143,200.00   | 3,684,774.31  | 59.98%         | 3,398,406.33   | 286,367.98          | 8.43%               |  |  |
| Pupil Transportation Services                            | 7800                  |                |                |               |                |                |                     |                     |  |  |
| Operation of Plant                                       | 7900                  |                |                |               |                |                |                     |                     |  |  |
| Maintenance of Plant                                     | 8100                  |                |                |               |                |                |                     |                     |  |  |
| Administrative Tech Services                             | 8200                  |                |                |               |                |                |                     |                     |  |  |
| Community Services                                       | 9100                  |                |                |               |                |                |                     |                     |  |  |
| Debt Service                                             | 9200                  |                |                |               |                |                |                     |                     |  |  |
| Total Expenditures                                       |                       | 6,143,200.00   | 6,143,200.00   | 3,684,774.31  | 59.98%         | 3,398,406.33   | 286,367.98          | 8.43%               |  |  |
| Excess (Deficiency) of Revenues Over (Under) Expenditure | s                     | (1,053,350.00) | (1,053,350.00) | (667,198.16)  | 63.34%         | (1,593,970.12) | 926,771.96          | -58.14%             |  |  |
| OTHER FINANCING SOURCES (USES)                           |                       |                |                |               |                |                |                     |                     |  |  |
| Long-term Debt Proceeds & Sales of Capital Assets        | 3700                  |                |                |               |                |                |                     |                     |  |  |
| Transfers In                                             | 3600                  | 550,279.00     | 550,279.00     | 550,279.00    | 100.00%        | 698,812.00     | (148,533.00)        | 100.00%             |  |  |
| Transfers Out                                            | 9700                  |                |                |               |                | ·              |                     |                     |  |  |
| Total Other Financing Sources (Uses)                     |                       | 550,279.00     | 550,279.00     | 550,279.00    | 100.00%        | 698,812.00     | (148,533.00)        |                     |  |  |
| Change in Net Assets                                     | i i                   | (503,071.00)   | (503,071.00)   | (116,919.16)  | 23.24%         | (895,158.12)   | 778,238.96          | -86.94%             |  |  |
| Net Assets, Prior Year                                   | 2800                  | 14,179,788.00  | 14,179,788.00  | 14,179,790.46 | 100.00%        | 15,923,099.54  | (1,743,309.08)      | -10.95%             |  |  |
| Adjustment to Net Assets                                 | 2891                  | , , ,          | , , ,          |               |                |                |                     |                     |  |  |
| Net Assets, Current Year                                 | 2700                  | 13,676,717.00  | 13,676,717.00  | 14,062,871.30 | 102.82%        | 15,027,941.42  | (965,070.12)        | -6.42%              |  |  |

#### Internal Service Fund