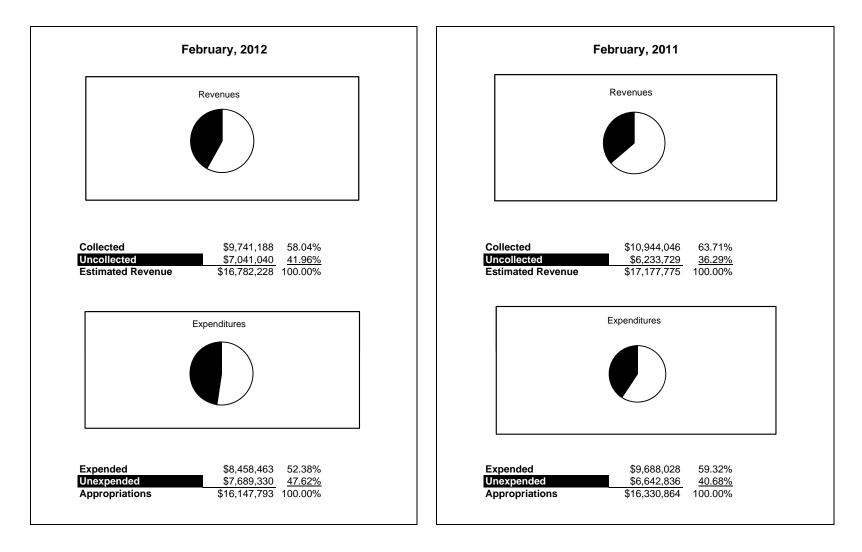

|                                                          |         |               |                  |               | Food Se        | ervice                                  |                     |                     |
|----------------------------------------------------------|---------|---------------|------------------|---------------|----------------|-----------------------------------------|---------------------|---------------------|
| The School District of Sarasota County, FL               |         |               |                  |               |                |                                         |                     |                     |
| Revenue & Expenditures - Budget And Actual               | Account | Budgeted      |                  | Actual        | Percentage of  | Prior YTD                               | Difference          | %                   |
| February 29, 2012                                        | Number  | Original      | Current          | Amounts       | Current Budget | Actual                                  | Increase/(Decrease) | Increase/(Decrease) |
| REVENUES                                                 |         |               |                  |               |                |                                         |                     |                     |
| Federal Direct                                           | 3100    | 10.405.000.00 | 10, 105, 222, 00 | 5 201 415 0 5 | 51.0104        | 6 000 500 66                            | (000,000,00)        | 15.5.40             |
| Federal Through State                                    | 3200    | 10,405,323.00 | 10,405,323.00    | 5,391,447.06  | 51.81%         | 6,383,739.66                            | (992,292.60)        | -15.54%             |
| State Sources                                            | 3300    | 170,427.00    | 170,427.00       | 127,491.00    | 74.81%         | 166,758.00                              | (39,267.00)         | -23.55%             |
| Local Sources                                            | 3400    | 6,206,478.00  | 6,206,478.00     | 4,222,250.16  | 68.03%         | 4,393,548.06                            | (171,297.90)        | -3.90%              |
| Total Revenues                                           |         | 16,782,228.00 | 16,782,228.00    | 9,741,188.22  | 58.04%         | 10,944,045.72                           | (1,202,857.50)      | -10.99%             |
| EXPENDITURES                                             |         |               |                  |               |                |                                         |                     |                     |
| Current:                                                 |         |               |                  |               |                |                                         |                     |                     |
| Instruction                                              | 5000    |               |                  |               |                |                                         |                     |                     |
| Pupil Personnel Services                                 | 6100    |               |                  |               |                |                                         |                     |                     |
| Instructional Media Services                             | 6200    |               |                  |               |                |                                         |                     |                     |
| Instruction and Curriculum Development Services          | 6300    |               |                  |               |                |                                         |                     |                     |
| Instructional Staff Training Services                    | 6400    |               |                  |               |                |                                         |                     |                     |
| Instruction Related Technolgy                            | 6500    |               |                  |               |                |                                         |                     |                     |
| Board                                                    | 7100    |               |                  |               |                |                                         |                     |                     |
| General Administration                                   | 7200    |               |                  |               |                |                                         |                     |                     |
| School Administration                                    | 7300    |               |                  |               |                |                                         |                     |                     |
| Facilities Acquisition and Construction                  | 7410    |               |                  |               |                |                                         |                     |                     |
| Fiscal Services                                          | 7500    |               |                  |               |                |                                         |                     |                     |
| Food Services                                            | 7600    | 16,147,793.00 | 16,147,793.00    | 8,458,463.49  | 52.38%         | 9,688,027.90                            | (1,229,564.41)      | -12.69%             |
| Central Services                                         | 7700    |               |                  |               |                |                                         |                     |                     |
| Pupil Transportation Services                            | 7800    |               |                  |               |                |                                         |                     |                     |
| Operation of Plant                                       | 7900    |               |                  |               |                |                                         |                     |                     |
| Maintenance of Plant                                     | 8100    |               |                  |               |                |                                         |                     |                     |
| Administrative Tech Services                             | 8200    |               |                  |               |                |                                         |                     |                     |
| Community Services                                       | 9100    |               |                  |               |                |                                         |                     |                     |
| Debt Service                                             | 9200    |               |                  |               |                |                                         |                     |                     |
| Total Expenditures                                       |         | 16,147,793.00 | 16,147,793.00    | 8,458,463.49  | 52.38%         | 9,688,027.90                            | (1,229,564.41)      | -12.69%             |
| Excess (Deficiency) of Revenues Over (Under) Expenditure | s       | 634,435.00    | 634,435.00       | 1,282,724.73  | 202.18%        | 1,256,017.82                            | 26,706.91           | 2.13%               |
| OTHER FINANCING SOURCES (USES)                           |         |               |                  |               |                |                                         |                     |                     |
| Long-term Debt Proceeds & Sales of Capital Assets        | 3700    |               |                  |               |                |                                         | 0.00                |                     |
| Transfers In                                             | 3600    |               |                  |               |                |                                         | 0.00                |                     |
| Transfers Out                                            | 9700    |               |                  |               |                |                                         | 0.00                |                     |
| Total Other Financing Sources (Uses)                     |         | 0.00          | 0.00             | 0.00          |                | 0.00                                    | 0.00                |                     |
| Net Change in Fund Balances                              |         | 634,435.00    | 634,435.00       | 1,282,724.73  |                | 1,256,017.82                            | 26,706.91           | 2.13%               |
| Fund Balances, Prior Year                                | 2800    | 1.744.810.00  | 1.744.810.00     | 1,744,809,23  |                | 1,998,235,48                            | (253,426,25)        | -12.68%             |
| Adjustment to Fund Balances                              | 2891    | _,,,,010.00   | -,, - 1,010.00   | _,,,007.20    |                | _,,,,,,,,,,,,,,,,,,,,,,,,,,,,,,,,,,,,,, | (200, 120.20)       | 12.0070             |
| Fund Balances, Current Year                              | 2700    | 2,379,245.00  | 2,379,245.00     | 3,027,533.96  | 127.25%        | 3,254,253.30                            | (226,719.34)        | -6.97%              |

## **Food Service Fund**

# **Food Service Fund**

| 2 270 245    |               |               | 2,433,153     |                              |
|--------------|---------------|---------------|---------------|------------------------------|
| 2 270 245    |               |               |               |                              |
| 2 270 245    |               |               |               |                              |
| 2 270 245    |               |               |               |                              |
| 2 270 245    |               |               |               |                              |
| 2,379,245    |               |               |               |                              |
|              |               |               |               |                              |
|              |               |               |               |                              |
|              |               |               |               |                              |
| obruany 2012 |               |               | February 2011 |                              |
|              | ebruary, 2012 | ebruary, 2012 | ebruary, 2012 | ebruary, 2012 February, 2011 |