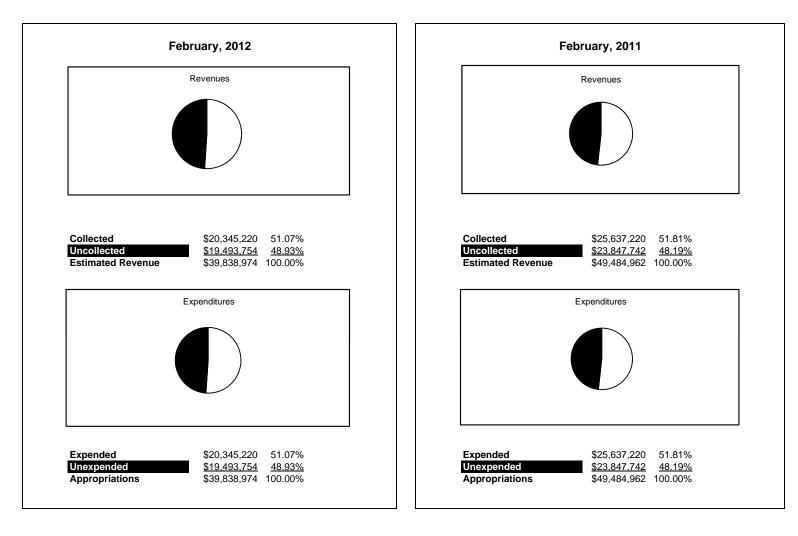

|                                                           |         |               |                |               | Special        | Revenue       |                     |                     |
|-----------------------------------------------------------|---------|---------------|----------------|---------------|----------------|---------------|---------------------|---------------------|
| The School District of Sarasota County, FL                |         |               |                |               |                |               |                     |                     |
| Revenue & Expenditures - Budget And Actual                | Account | Budgeted      |                | Actual        | Percentage of  | Prior YTD     | Difference          | %                   |
| February 29, 2012                                         | Number  | Original      | Current        | Amounts       | Current Budget | Actual        | Increase/(Decrease) | Increase/(Decrease) |
| REVENUES                                                  |         | 0.505.610.00  | 2 5 12 02 6 00 | 1.156.050.05  | 20.000/        | 00600500      | 150 251 02          | 17.05%              |
| Federal Direct                                            | 3100    | 2,785,613.00  | 3,742,826.00   | 1,156,259.95  | 30.89%         | 986,005.02    | 170,254.93          | 17.27%              |
| Federal Through State                                     | 3200    | 33,526,362.00 | 34,656,588.00  | 18,599,365.87 | 53.67%         | 24,067,341.71 | (5,467,975.84)      | -22.72%             |
| State Sources                                             | 3300    |               |                |               | 10.0.00        |               |                     |                     |
| Local Sources                                             | 3400    | 1,137,846.00  | 1,439,560.00   | 589,594.63    | 40.96%         | 583,873.47    | 5,721.16            | 0.98%               |
| Total Revenues                                            |         | 37,449,821.00 | 39,838,974.00  | 20,345,220.45 | 51.07%         | 25,637,220.20 | (5,291,999.75)      | -20.64%             |
| EXPENDITURES                                              |         |               |                | 1             |                |               |                     |                     |
| Current:                                                  |         |               |                |               |                |               |                     |                     |
| Instruction                                               | 5000    | 25,296,770.00 | 25,370,757.00  | 14,889,054.06 | 58.69%         | 16,734,064.09 | (1,845,010.03)      | -11.03%             |
| Pupil Personnel Services                                  | 6100    | 3,183,644.00  | 2,979,994.00   | 1,568,315.48  | 52.63%         | 3,981,721.35  | (2,413,405.87)      | -60.61%             |
| Instructional Media Services                              | 6200    |               | 840.00         | 268.14        | 31.92%         | 157,691.97    | (157,423.83)        | -99.83%             |
| Instruction and Curriculum Development Services           | 6300    | 1,326,494.00  | 1,135,376.00   | 570,769.55    | 50.27%         | 629,634.51    | (58,864.96)         | -9.35%              |
| Instructional Staff Training Services                     | 6400    | 4,537,064.00  | 6,083,779.00   | 1,924,639.66  | 31.64%         | 2,249,115.02  | (324,475.36)        | -14.43%             |
| Instruction Related Technolgy                             | 6500    |               | 275,998.00     | 423.32        | 0.15%          | 671.54        | (248.22)            | -36.96%             |
| Board                                                     | 7100    |               |                |               |                |               | 0.00                |                     |
| General Administration                                    | 7200    | 782,195.00    | 1,171,682.00   | 388,366.77    | 33.15%         | 566,995.95    | (178,629.18)        | -31.50%             |
| School Administration                                     | 7300    |               |                |               |                |               | 0.00                |                     |
| Facilities Acquisition and Construction                   | 7410    |               | 91,989.00      | 50,865.61     | 55.30%         | 196,625.19    | (145,759.58)        | -74.13%             |
| Fiscal Services                                           | 7500    | 52,388.00     | 47,942.00      | 25,732.40     | 53.67%         |               | 25,732.40           |                     |
| Food Services                                             | 7600    |               |                |               |                | 29,624.00     | (29,624.00)         | -100.00%            |
| Central Services                                          | 7700    | 889,157.00    | 1,258,010.00   | 120,006.67    | 9.54%          | 68,331.83     | 51,674.84           | 75.62%              |
| Pupil Transportation Services                             | 7800    | 596,741.00    | 617,795.00     | 228,079.95    | 36.92%         | 122,068.10    | 106,011.85          | 86.85%              |
| Operation of Plant                                        | 7900    | 11,286.00     | 11,286.00      |               | 0.00%          | 407,109.22    | (407,109.22)        | -100.00%            |
| Maintenance of Plant                                      | 8100    |               |                |               |                |               | 0.00                |                     |
| Administrative Tech Services                              | 8200    |               |                |               |                |               |                     |                     |
| Community Services                                        | 9100    | 774,082.00    | 793,526.00     | 578,698.84    | 72.93%         | 493,567.43    | 85,131.41           | 17.25%              |
| Debt Service                                              | 9200    |               |                |               |                |               |                     |                     |
| Total Expenditures                                        |         | 37,449,821.00 | 39,838,974.00  | 20,345,220.45 | 51.07%         | 25,637,220.20 | (5,291,999.75)      | -20.64%             |
| Excess (Deficiency) of Revenues Over (Under) Expenditures |         | 0.00          | 0.00           | 0.00          |                | 0.00          | 0.00                |                     |
| OTHER FINANCING SOURCES (USES)                            |         |               |                |               |                |               |                     |                     |
| Long-term Debt Proceeds & Sales of Capital Assets         | 3700    |               |                |               |                |               |                     |                     |
| Transfers In                                              | 3600    |               |                |               |                |               |                     |                     |
| Transfers Out                                             | 9700    |               |                |               |                |               |                     |                     |
| Total Other Financing Sources (Uses)                      | 2.00    | 0.00          | 0.00           | 0.00          |                | 0.00          | 0.00                |                     |
| Net Change in Fund Balances                               |         | 0.00          | 0.00           | 0.00          |                | 0.00          | 0.00                |                     |
| Fund Balances, Prior Year                                 | 2800    | 0.00          | 0.00           | 0.00          |                | 0.00          | 0.00                |                     |
| Adjustment to Fund Balances                               | 2891    | 0.00          | 0.00           | 5.00          |                | 0.00          | 0.00                |                     |
| Fund Balances, Current Year                               | 2700    | 0.00          | 0.00           | 0.00          |                | 0.00          | 0.00                |                     |

## **Special Revenue Fund**