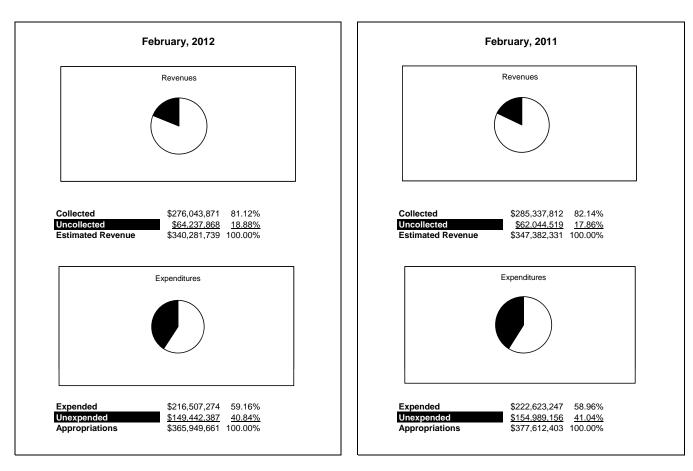

|                                                          |         |                 |                 |                | Genera         | l Fund         |                     |                     |
|----------------------------------------------------------|---------|-----------------|-----------------|----------------|----------------|----------------|---------------------|---------------------|
| The School District of Sarasota County, FL               |         |                 |                 |                |                |                |                     |                     |
| Revenue & Expenditures - Budget And Actual               | Account |                 | Amounts         | Actual         | Percentage of  | Prior YTD      | Difference          | %                   |
| February 29, 2012                                        | Number  | Original        | Current         | Amounts        | Current Budget | Actual         | Increase/(Decrease) | Increase/(Decrease) |
| REVENUES                                                 |         |                 |                 |                | 0.0.4.4        |                |                     |                     |
| Federal Direct                                           | 3100    | 2,056,131.00    | 2,056,131.00    | 183,832.23     | 8.94%          | 191,956.31     | (8,124.08)          | -4.23%              |
| Federal Through State                                    | 3200    | 7,849,799.00    | 7,978,248.00    | 1,421,027.62   | 17.81%         | 1,200,923.20   | 220,104.42          | 18.33%              |
| State Sources                                            | 3300    | 75,625,126.00   | 75,735,238.00   | 51,126,559.15  | 67.51%         | 42,112,762.05  | 9,013,797.10        | 21.40%              |
| Local Sources                                            | 3400    | 254,174,851.00  | 254,512,122.00  | 223,312,452.45 | 87.74%         | 241,832,170.00 | (18,519,717.55)     | -7.66%              |
| Total Revenues                                           |         | 339,705,907.00  | 340,281,739.00  | 276,043,871.45 | 81.12%         | 285,337,811.56 | (9,293,940.11)      | -3.26%              |
| EXPENDITURES                                             |         |                 |                 |                |                |                |                     |                     |
| Current:                                                 |         |                 |                 |                |                |                |                     |                     |
| Instruction                                              | 5000    | 242,747,886.00  | 238,089,772.00  | 136,347,566.28 | 57.27%         | 138,517,293.82 | (2,169,727.54)      | -1.57%              |
| Pupil Personnel Services                                 | 6100    | 21,078,785.00   | 21,247,711.00   | 12,482,046.56  | 58.75%         | 12,869,887.13  | (387,840.57)        | -3.01%              |
| Instructional Media Services                             | 6200    | 5,310,391.00    | 4,983,429.00    | 2,948,356.33   | 59.16%         | 3,064,880.01   | (116,523.68)        | -3.80%              |
| Instruction and Curriculum Development Services          | 6300    | 2,737,550.00    | 2,416,268.00    | 1,465,866.57   | 60.67%         | 1,618,209.93   | (152,343.36)        | -9.41%              |
| Instructional Staff Training Services                    | 6400    | 1,690,283.00    | 1,169,392.00    | 730,919.20     | 62.50%         | 910,468.88     | (179,549.68)        | -19.72%             |
| Instruction Related Technolgy                            | 6500    | 2,386,674.00    | 2,265,099.00    | 1,603,497.70   | 70.79%         | 938,954.40     | 664,543.30          | 70.77%              |
| Board                                                    | 7100    | 1,041,678.00    | 1,213,322.00    | 745,020.90     | 61.40%         | 673,944.68     | 71,076.22           | 10.55%              |
| General Administration                                   | 7200    | 1,585,252.00    | 1,256,478.00    | 849,446.38     | 67.61%         | 1,121,472.79   | (272,026.41)        | -24.26%             |
| School Administration                                    | 7300    | 16,602,815.00   | 16,396,944.00   | 10,261,751.62  | 62.58%         | 11,064,776.19  | (803,024.57)        | -7.26%              |
| Facilities Acquisition and Construction                  | 7410    | 0.00            | 1,240.00        | 1,240.00       | 100.00%        | 0.00           | 1,240.00            |                     |
| Fiscal Services                                          | 7500    | 1,893,331.00    | 1,850,136.00    | 1,236,077.50   | 66.81%         | 1,365,670.07   | (129,592.57)        | -9.49%              |
| Food Services                                            | 7600    | 29,328.00       | 29,328.00       | 21,175.55      | 72.20%         | 0.00           | 21,175.55           | 100.00%             |
| Central Services                                         | 7700    | 5,634,964.00    | 5,293,704.00    | 3,511,616.83   | 66.34%         | 3,872,732.17   | (361,115.34)        | -9.32%              |
| Pupil Transportation Services                            | 7800    | 16,265,149.00   | 16,658,258.00   | 9,999,520.42   | 60.03%         | 10,167,893.51  | (168,373.09)        | -1.66%              |
| Operation of Plant                                       | 7900    | 34,024,073.00   | 34,144,421.00   | 21,292,356.14  | 62.36%         | 22,066,001.94  | (773,645.80)        | -3.51%              |
| Maintenance of Plant                                     | 8100    | 15,825,357.00   | 15,536,332.00   | 10,533,104.86  | 67.80%         | 11,596,893.92  | (1,063,789.06)      | -9.17%              |
| Administrative Tech Services                             | 8200    | 2,039,121.00    | 1,792,944.00    | 1,544,906.31   | 86.17%         | 1,773,443.85   | (228,537.54)        | -12.89%             |
| Community Services                                       | 9100    | 1,727,127.00    | 1,604,883.00    | 932,805.18     | 58.12%         | 1,000,723.92   | (67,918.74)         | -6.79%              |
| Debt Service                                             | 9200    |                 |                 |                |                |                | 0.00                |                     |
| Total Expenditures                                       |         | 372,619,764.00  | 365,949,661.00  | 216,507,274.33 | 59.16%         | 222,623,247.21 | (6,115,972.88)      | -2.75%              |
| Excess (Deficiency) of Revenues Over (Under) Expenditure | s       | (32,913,857.00) | (25,667,922.00) | 59,536,597.12  | -231.95%       | 62,714,564.35  | (3,177,967.23)      | -5.07%              |
| OTHER FINANCING SOURCES (USES)                           |         |                 |                 |                |                |                |                     |                     |
| Other Financing Sources                                  | 3700    |                 |                 | 9,165.31       |                | 10,048.85      | (883.54)            | -8.79%              |
| Transfers In                                             | 3600    | 19,643,296.00   | 19,643,296.00   | 9,379,738.89   | 47.75%         | 10,088,300.32  | (708,561.43)        | -7.02%              |
| Transfers Out                                            | 9700    | (550,279.00)    | (550,279.00)    | (550,279.00)   | 100.00%        | (698,812.00)   | 148,533.00          | 100.00%             |
| Total Other Financing Sources (Uses)                     |         | 19,093,017.00   | 19,093,017.00   | 8,838,625.20   | 46.29%         | 9,399,537.17   | (560,911.97)        | -5.97%              |
| Net Change in Fund Balances                              |         | (13,820,840.00) | (6,574,905.00)  | 68,375,222.32  |                | 72,114,101.52  | (3,738,879.20)      | -5.18%              |
| Fund Balances, Prior Year                                | 2800    | 64,841,681.00   | 64,841,681.00   | 64,819,785.00  |                | 66,838,150.00  | (2,018,365.00)      | -3.02%              |
| Adjustment to Fund Balances                              | 2891    | . ,. ,          | 0.00            | . , ,          |                |                | (-,,                |                     |
| Fund Balances, Current Year                              | 2700    | 51,020,841.00   | 58,266,776.00   | 133,195,007.32 | 228.60%        | 138,952,251.52 | (5,757,244.20)      | -4.14%              |

### **General Fund**